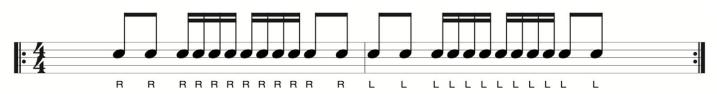

naming. To practice at home, go to MusicRacer.com and click note naming and your instrument. Music Racer must be played in the band hall office in front of a director. Students can also record themselves playing Music Racer and email their score to the directors.
- Metronomes are easy to find for your phone or tablet. Search for a free metronome app and then set the beats per minute to practice.

Mr. Sims - simsz@shinerisd.net

Mrs. Sims - simsw@shinerisd.net Mr. Schulte - schultej@shinerisd.net Band Hall Phone - (361) 594-3131 x 462

# HAPPY GAMING!

# PERCUSSION OBJECTIVES

#### ALL LINES SHOULD BE PLAYED REPEATED

**EXERCISE 1** 



#### **EXERCISE 3**



#### **EXERCISE 4**



#### **EXERCISE 5**





#### EXERCISE 7



#### **EXERCISE 8**



## **EXERCISE 9**



#### **EXERCISE 10**



#### **EXERCISE 11**





#### **EXERCISE 13**



# EXERCISE 14



## **EXERCISE 15**



## **EXERCISE 16**



#### **EXERCISE 17**





## **EXERCISE 19**