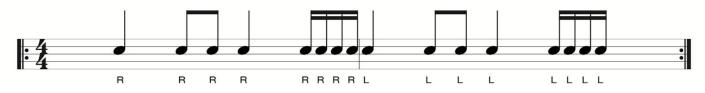

ses are all to be performed on snare.
- Music Racer is an online game to test for note naming. To practice at home, go to MusicRacer.com and click note naming and your instrument. Music Racer must be played in the band hall office in front of a director. Students can also record themselves playing Music Racer and email their score to the directors.
- Metronomes are easy to find for your phone or tablet. Search for a free metronome app and then set the beats per minute to practice.

Mr. Sims - simsz@shinerisd.net

Mrs. Sims - simsw@shinerisd.net Mr. Schulte - schultej@shinerisd.net Band Hall Phone - (361) 594-3131 x 462

# HAPPY GAMING!

# PERCUSSION OBJECTIVES

#### ALL LINES SHOULD BE PLAYED REPEATED

**EXERCISE 1** 



#### **EXERCISE 3**



#### **EXERCISE 4**



#### **EXERCISE 5**





#### EXERCISE 7



#### **EXERCISE 8**



## **EXERCISE 9**



#### **EXERCISE 10**



#### **EXERCISE 11**





#### **EXERCISE 13**



# EXERCISE 14



## **EXERCISE 15**



## **EXERCISE 16**



#### **EXERCISE 17**





## **EXERCISE 19**