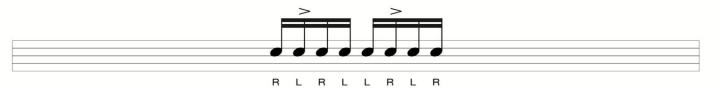

e, go to MusicRacer.com and click note naming and your instrument. Music Racer must be played in the band hall office in front of a director. Students can also record themselves playing Music Racer and email their score to the directors.
- Metronomes are easy to find for your phone or tablet. Search for a free metronome app and then set the beats per minute to practice.

Mr. Sims - simsz@shinerisd.net

Mrs. Sims - simsw@shinerisd.net Mr. Schulte - schultej@shinerisd.net Band Hall Phone - (361) 594-3131 x 462

# HAPPY GAMING!

# PERCUSSION OBJECTIVES

#### ALL LINES SHOULD BE PLAYED REPEATED

**EXERCISE 1** 



#### **EXERCISE 3**



#### **EXERCISE 4**



#### **EXERCISE 5**





#### EXERCISE 7



#### **EXERCISE 8**



## **EXERCISE 9**



#### **EXERCISE 10**



#### **EXERCISE 11**





#### **EXERCISE 13**



# EXERCISE 14



## **EXERCISE 15**



## **EXERCISE 16**



#### **EXERCISE 17**





## **EXERCISE 19**