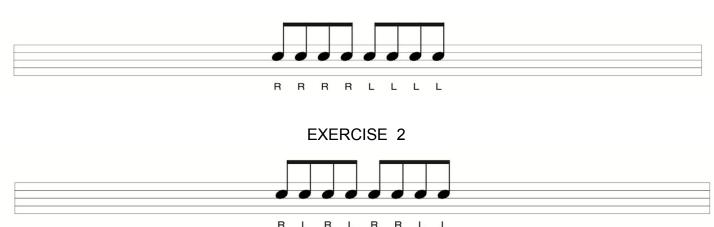

on must test on bells unless otherwise specified. The percussion exercises are all to be performed on snare.
- Music Racer is an online game to test for note naming. To practice at home, go to MusicRacer.com and click note naming and your instrument. Music Racer must be played in the band hall office in front of a director. Students can also record themselves playing Music Racer and email their score to the directors.
- Metronomes are easy to find for your phone or tablet. Search for a free metronome app and then set the beats per minute to practice.

Mr. Sims - simsz@shinerisd.net

Mrs. Sims - simsw@shinerisd.net Mr. Schulte - schultej@shinerisd.net Band Hall Phone - (361) 594-3131 x 462

# HAPPY GAMING!

# PERCUSSION OBJECTIVES

#### ALL LINES SHOULD BE PLAYED REPEATED

**EXERCISE 1** 



#### **EXERCISE 3**



#### **EXERCISE 4**



#### **EXERCISE 5**





#### EXERCISE 7



#### **EXERCISE 8**



## **EXERCISE 9**



#### **EXERCISE 10**



#### **EXERCISE 11**





#### **EXERCISE 13**



# EXERCISE 14



## **EXERCISE 15**



## **EXERCISE 16**



#### **EXERCISE 17**





## **EXERCISE 19**