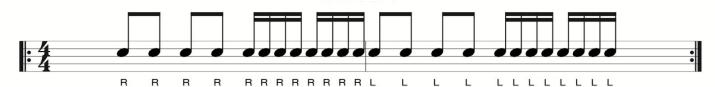

e game to test for note naming. To practice at home, go to MusicRacer.com and click note naming and your instrument. Music Racer must be played in the band hall office in front of a director. Students can also record themselves playing Music Racer and email their score to the directors.
- Metronomes are easy to find for your phone or tablet. Search for a free metronome app and then set the beats per minute to practice.

Mr. Sims - simsz@shinerisd.net

Mrs. Sims - simsw@shinerisd.net Mr. Schulte - schultej@shinerisd.net Band Hall Phone - (361) 594-3131 x 462

# HAPPY GAMING!

# PERCUSSION OBJECTIVES

#### ALL LINES SHOULD BE PLAYED REPEATED

**EXERCISE 1** 



#### **EXERCISE 3**



#### **EXERCISE 4**



#### **EXERCISE 5**





#### EXERCISE 7



#### **EXERCISE 8**



## **EXERCISE 9**



#### **EXERCISE 10**



#### **EXERCISE 11**





#### **EXERCISE 13**



# EXERCISE 14



## **EXERCISE 15**



## **EXERCISE 16**



#### **EXERCISE 17**





## **EXERCISE 19**