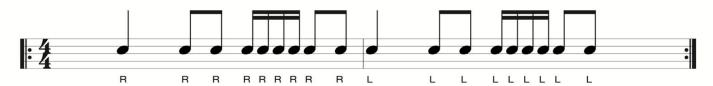

erformed on snare.
- Music Racer is an online game to test for note naming. To practice at home, go to MusicRacer.com and click note naming and your instrument. Music Racer must be played in the band hall office in front of a director. Students can also record themselves playing Music Racer and email their score to the directors.
- Metronomes are easy to find for your phone or tablet. Search for a free metronome app and then set the beats per minute to practice.

Mr. Sims - simsz@shinerisd.net

Mrs. Sims - simsw@shinerisd.net Mr. Schulte - schultej@shinerisd.net Band Hall Phone - (361) 594-3131 x 462

# HAPPY GAMING!

# PERCUSSION OBJECTIVES

#### ALL LINES SHOULD BE PLAYED REPEATED

**EXERCISE 1** 



#### **EXERCISE 3**



#### **EXERCISE 4**



#### **EXERCISE 5**





#### EXERCISE 7



#### **EXERCISE 8**



## **EXERCISE 9**



#### **EXERCISE 10**



#### **EXERCISE 11**





#### **EXERCISE 13**



# EXERCISE 14



## **EXERCISE 15**



## **EXERCISE 16**



#### **EXERCISE 17**





## **EXERCISE 19**