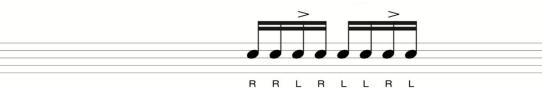

and click note naming and your instrument. Music Racer must be played in the band hall office in front of a director. Students can also record themselves playing Music Racer and email their score to the directors.
- Metronomes are easy to find for your phone or tablet. Search for a free metronome app and then set the beats per minute to practice.

Mr. Sims - simsz@shinerisd.net

Mrs. Sims - simsw@shinerisd.net Mr. Schulte - schultej@shinerisd.net Band Hall Phone - (361) 594-3131 x 462

# HAPPY GAMING!

# PERCUSSION OBJECTIVES

#### ALL LINES SHOULD BE PLAYED REPEATED

**EXERCISE 1** 



#### **EXERCISE 3**



#### **EXERCISE 4**



#### **EXERCISE 5**





#### EXERCISE 7



#### **EXERCISE 8**



## **EXERCISE 9**



#### **EXERCISE 10**



#### **EXERCISE 11**





#### **EXERCISE 13**



# EXERCISE 14



## **EXERCISE 15**



## **EXERCISE 16**



#### **EXERCISE 17**





## **EXERCISE 19**