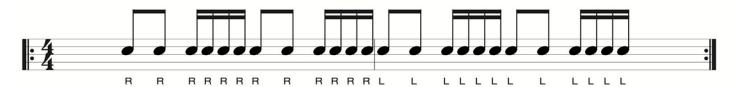

sic Racer is an online game to test for note naming. To practice at home, go to MusicRacer.com and click note naming and your instrument. Music Racer must be played in the band hall office in front of a director. Students can also record themselves playing Music Racer and email their score to the directors.
- Metronomes are easy to find for your phone or tablet. Search for a free metronome app and then set the beats per minute to practice.

Mr. Sims - simsz@shinerisd.net

Mrs. Sims - simsw@shinerisd.net Mr. Schulte - schultej@shinerisd.net Band Hall Phone - (361) 594-3131 x 462

# HAPPY GAMING!

# PERCUSSION OBJECTIVES

#### ALL LINES SHOULD BE PLAYED REPEATED

**EXERCISE 1** 



#### **EXERCISE 3**



#### **EXERCISE 4**



#### **EXERCISE 5**





#### EXERCISE 7



#### **EXERCISE 8**



## **EXERCISE 9**



#### **EXERCISE 10**



#### **EXERCISE 11**





#### **EXERCISE 13**



# EXERCISE 14



## **EXERCISE 15**



## **EXERCISE 16**



#### **EXERCISE 17**





## **EXERCISE 19**