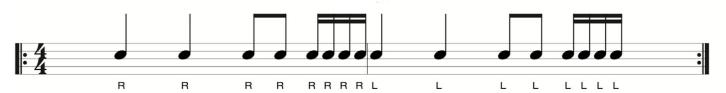

cises are all to be performed on snare.
- Music Racer is an online game to test for note naming. To practice at home, go to MusicRacer.com and click note naming and your instrument. Music Racer must be played in the band hall office in front of a director. Students can also record themselves playing Music Racer and email their score to the directors.
- Metronomes are easy to find for your phone or tablet. Search for a free metronome app and then set the beats per minute to practice.

Mr. Sims - simsz@shinerisd.net

Mrs. Sims - simsw@shinerisd.net Mr. Schulte - schultej@shinerisd.net Band Hall Phone - (361) 594-3131 x 462

# HAPPY GAMING!

# PERCUSSION OBJECTIVES

#### ALL LINES SHOULD BE PLAYED REPEATED

**EXERCISE 1** 



#### **EXERCISE 3**



#### **EXERCISE 4**



#### **EXERCISE 5**





#### EXERCISE 7



#### **EXERCISE 8**



## **EXERCISE 9**



#### **EXERCISE 10**



#### **EXERCISE 11**





#### **EXERCISE 13**



# EXERCISE 14



## **EXERCISE 15**



## **EXERCISE 16**



#### **EXERCISE 17**





## **EXERCISE 19**