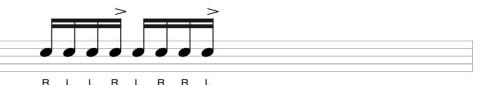

ming and your instrument. Music Racer must be played in the band hall office in front of a director. Students can also record themselves playing Music Racer and email their score to the directors.
- Metronomes are easy to find for your phone or tablet. Search for a free metronome app and then set the beats per minute to practice.

Mr. Sims - simsz@shinerisd.net

Mrs. Sims - simsw@shinerisd.net Mr. Schulte - schultej@shinerisd.net Band Hall Phone - (361) 594-3131 x 462

# HAPPY GAMING!

# PERCUSSION OBJECTIVES

#### ALL LINES SHOULD BE PLAYED REPEATED

**EXERCISE 1** 



#### **EXERCISE 3**



#### **EXERCISE 4**



#### **EXERCISE 5**





#### EXERCISE 7



#### **EXERCISE 8**



## **EXERCISE 9**



#### **EXERCISE 10**



#### **EXERCISE 11**





#### **EXERCISE 13**



# EXERCISE 14



## **EXERCISE 15**



## **EXERCISE 16**



#### **EXERCISE 17**





## **EXERCISE 19**